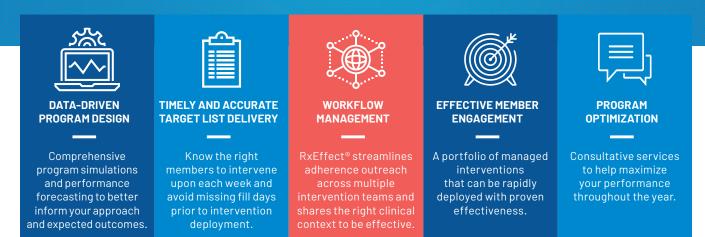

# KNOW YOUR MEMBERS' MEDICATION ADHERENCE.

The RxAnte Stars solution is a turnkey approach to improving health plans' Part D performance. Understand opportunities for improvement using our advanced predictive analytics, and take action with our portfolio of interventions.

### The RxAnte Stars solution provides the complete solution:

Population-level performance forecasting to inform resource deployment; accurate at-risk member identification; and a portfolio of interventions that allow you to reach your plan membership with the most effective blend of outreach methods to achieve your Part D performance goals.

RxAnte pioneered analytics-driven pharmacy quality improvement and has continuously innovated its solutions and services since it was founded in 2011. Our range of interventions are distinct from the rest; this includes Mosaic Pharmacy Service, our most powerful intervention designed to reach your most complex and vulnerable members with ongoing, comprehensive pharmacy support.