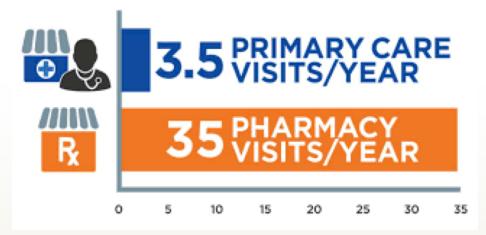

### Access to Patients = Our Value

Pharmacy Times. Pharmacists as Influencers of Patient Adherence. Available at: https://www.pharmacytimes.com/publications/directions-inpharmacy/2014/august2014/pharmacists-as-influencers-of-patient-adherence-. Accessed September 23, 2019.