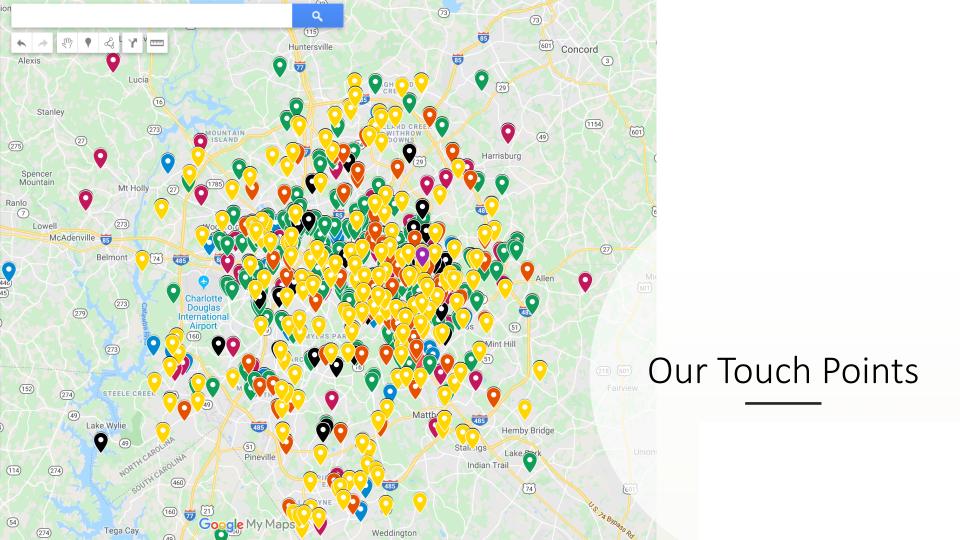

We created a tool to address patient health both inside and outside the doctor's office by identifying the health-related social need of patients and pinpointing the resources closest to their home to address those needs. Brought dozens of geospatialbased variables into the Enterprise Data Ecosystem for the first time via APIs.

# By the numbers

274 communities can be explored

Up to 7 data layers can be simultaneously combined

4 dozen+

unique indicators and growing

6

broad resource categories with dozens of subcategories